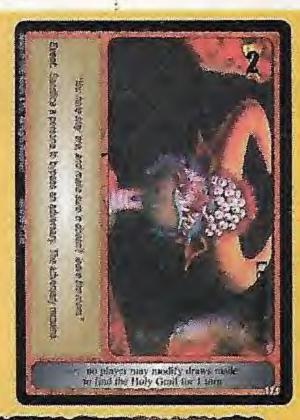

s up your knight. (Draw 2 cards, then discard any 1 card.)"

Rope One knight may enter or leave any castle unhindered. Discard after use. (-1 to a village event draw.)

Scroll of Sacred Words: Nee-wom Add one grail number draw to combat. Discard after use. May be used to automatically defeat Old Crone. (Add one grail number draw to a wits draw.)

Scroll of Sacred Words: Ni Add one grail number draw to combat. Discard after use. May be used to automatically defeat Old Crone. (Add one grail number draw to a

Scroll of Sacred Words: Peng Add one grail number draw to combat. Discard after use. May be used to automatically defeat Old Crone. (Add one grail number draw to a wits draw.)

Shrubbery May discard Shrubbery to bypass Knights Who Say Ni. (Knights may not enter this area for 1 turn.)





Minstrels and Left Behind: Another combo that you can't miss with...Having some trouble with Knights Who Say Ni or that pesky Rabbit? Serve up Robin's Minstrels to bypass the peril and head safely to Avalon. Getting past a tough peril is good, but getting rid of those annoying Minstrels is

| Sir Robin's

#### SIR ROBIN'S MINSTRELS

#### LEFT BEHIND

Wedding Party Redraw a combat grail number. (+1 to a wits draw.) Who Sent You? Prevent opponent from playing an item from her hand. Place the item in the dead cart. (+1 to a wits draw.) U Witch Burning Knights may not leave this village or castle for the remainder of the turn. (Knight automatically joins a player's Round Table.) Wooden Badger

Peril turns out to be made of wood. Place it in the dead cart. (Knights may not move forward for 1